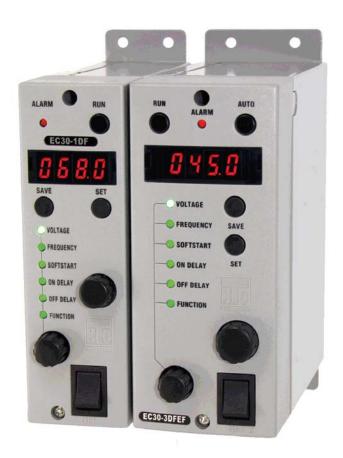

## **EC30D** Series- Variable Frequency Digital Control Units

## **Variable Frequency Digital Control Units**

The EC30D series for use regular parts feeders for conveyance of parts of all size. Auto-tuning function (EC30-3,5D) eliminates need for frequency adjustment, convenient digital settings displays. Simple set up, the variable frequency control units are reliable and precise controls parts feeder regarless of the power frequency.

## **Features**

- Auto-tuning function eliminates need frequency adjustment.
- The resonance point auto tracing function automatically maintains the frequency at the resonance point and saves energy.
- Automatically detect input power 110VAC or 220VAC.
- Automatically corrects the variation in supply voltage.
- Capable of controlling a wide range of regular parts feeders.
- Simple operate, highly precise and reliable.

## **Specifications**

| Model                    |                     | EC30-1DF                                                                                   | EC30-3DF            | EC30-3DFEF                | EC30-5DFEF                 |
|--------------------------|---------------------|--------------------------------------------------------------------------------------------|---------------------|---------------------------|----------------------------|
| Input                    | Power source        | AC110/220V ±10% 50/60Hz Auto Detect                                                        |                     |                           |                            |
| Output                   | Voltage             | 0~98V (110V input power system) 0~210V (220V input power system)                           |                     |                           |                            |
|                          | Frequency           | Half wave: 45~90Hz                                                                         | Full wave: 90~180Hz | High frequency: 180~360Hz | Middle frequency: 65~120Hz |
|                          | Max. current        | 1A                                                                                         | 3A                  | 3A                        | 5A                         |
| Control mode             | Control type        | PMW                                                                                        |                     |                           |                            |
| Operation mode           | Auto-tuning         | With frequency auto-tuning, constant amplidue control requires no frequency setting        |                     |                           |                            |
|                          | Constant amplitude  | The constant amplitude control at the preset drive frequency                               |                     |                           |                            |
| Additional function      | Run/stop operation  | An external signal runs or stops the parts feeder                                          |                     |                           |                            |
|                          | Output signal       | The control unit outputs a synchronous signal with running and stopping of the parts feedr |                     |                           |                            |
|                          | Soft start          | Ramp-up time 0.2 ~ 4.0 seconds                                                             |                     |                           |                            |
|                          | On and off delay    | Delay time 0.2 ~ 4.0 seconds                                                               |                     |                           |                            |
|                          | Power for sensor    | With a 3 cored socket plug DC12V, max 80mA                                                 |                     |                           |                            |
| Synchronous power output | Function            | Power output sychronous with the parts feeder operation                                    |                     |                           |                            |
|                          | Control method      | Run/stop with a power switch                                                               |                     |                           |                            |
|                          | Voltage             | Same as power source                                                                       |                     |                           |                            |
|                          | Maximum current     | 2A                                                                                         |                     |                           |                            |
| Application conditions   | Noise resistance    | Above 1000V                                                                                |                     |                           |                            |
|                          | Ambient temperature | 0~40°                                                                                      |                     |                           |                            |
|                          | Ambient humidity    | 10~90% (no condensation)                                                                   |                     |                           |                            |
|                          | Case color          | Gray (HTC specify)                                                                         |                     |                           |                            |
|                          | Dimensions          | 44W x 171H x 140D                                                                          | 60W x 171H x 140D   | 60W x 171H x 140D         | 120W x 171H x 140D         |
|                          | Weight              | 1.0kg                                                                                      | 1.2kg               | 1.2kg                     | 2.6kg                      |